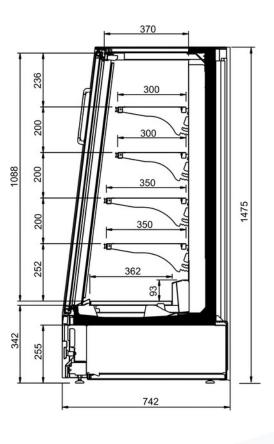

## **Technical features**

| MAMBO NEXT               |           |           |
|--------------------------|-----------|-----------|
| Length mm                | 1250 - 2P | 2500 - 4P |
| MAMBO NEXT               | •         | •         |
| Display area m2          | 2.42      | 4.83      |
| Loading area m2          | 0.97      | 1.94      |
| Net storage capacity dm3 | 378.00    | 756.00    |
| End thickness mm         | 30.00     |           |