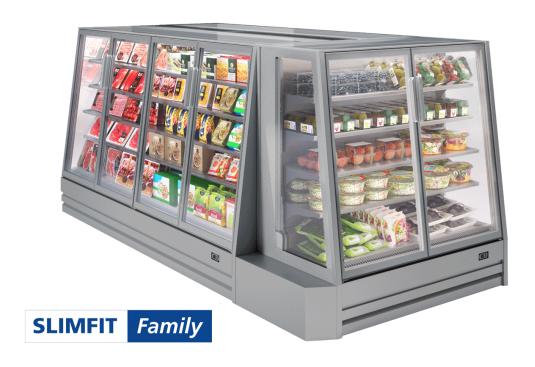

## Plug-in MAMBO NEXT



## **Product categories**

















## **Technical features**















| MAMBO NEXT               |           |           |
|--------------------------|-----------|-----------|
| Length mm                | 1250 - 2P | 2500 - 4P |
| MAMBO NEXT               | •         | •         |
| Display area m2          | 2.42      | 4.83      |
| Loading area m2          | 0.97      | 1.94      |
| Net storage capacity dm3 | 378.00    | 756.00    |
| End thickness mm         | 30.00     |           |









## Legend





Chicken





Pre-packed fish



Delicatessen



Cheese



Dairy products



Gastronomy



**Pastries** 



Pre-packed fruit and vegetables



Fruits and Vegetables



Sandwiches



Drinks



Pizza



**Bread** 



Frozen food and ice



Off-cycle defrost



Electric